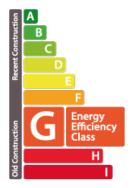

# ENERGY PASS

# **Energy class**

### Thermal insulation class

# **DESCRIPTION**

Charming farmhouse dating from 1860, fully renovated, close to the Belgian and Luxembourg borders. Comprising Ground floor: - Entrance hall- Fully equipped kitchen opening onto living room- Living room with peeling stove and access to the outside.- WC with washbasin- Laundry/boiler room and workshop with a total surface area of 63 m²- Garage /Grange (3.30 x 15.20 m): lower part. Upper part with staircase leading to an unfinished 72.20m² room (15.20 x 4.75).1st floor:- 4 bedrooms- Shower room with wc²nd floor:- Attic converted into bedroom with a floor area of 86m² with shower room and wcBasement: Vaulted cellar converted into a wine cellar with exposed well and cover6 horse boxes and an old riding arena complete this fully fenced property set in 42a70ca of land. Miscellaneous: Heat pump boiler, solar panels in garden, land suitable for swimming pool, large terrace. Fees included at 3.64% payable by the purchaser. Price excluding fees €770,000. Energy class G, Climate class B. Excessive ...