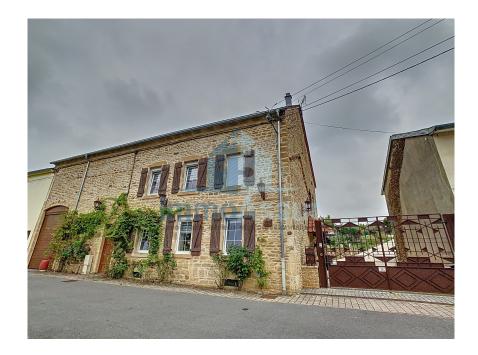

# **DESCRIPTION**

Charming farmhouse dating from 1860, fully renovated, close to the Belgian and Luxembourg borders. Comprising Ground floor: - Entrance hall- Fully equipped kitchen opening onto living room- Living room with peeling stove and access to the outside.- WC with washbasin- Laundry/boiler room and workshop with a total surface area of 63 m²- Garage /Grange (3.30 x 15.20 m): lower part. Upper part with staircase leading to an unfinished 72.20m² room (15.20 x 4.75).1st floor:- 4 bedrooms- Shower room with wc²nd floor:- Attic converted into bedroom with a floor area of 86m² with shower room and wcBasement: Vaulted cellar converted into a wine cellar with exposed well and cover6 horse boxes and an old riding arena complete this fully fenced property set in 42a70ca of land. Miscellaneous: Heat pump boiler, solar panels in garden, land suitable for swimming pool, large terrace. Fees included at 3.64% payable by the purchaser. Price excluding fees €770,000. Energy class G, Climate class B. Excessive ...