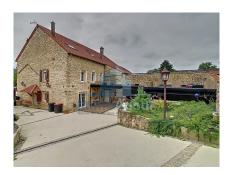

# **DESCRIPTION**

Charming farmhouse dating from 1860, fully renovated, close to the Belgian and Luxembourg borders. Comprising Ground floor: - Entrance hall- Fully equipped kitchen opening onto living room- Living room with peeling stove and access to the outside.- WC with washbasin- Laundry/boiler room and workshop with a total surface area of 63 m²- Garage /Grange (3.30 x 15.20 m): lower part. Upper part with staircase leading to an unfinished 72.20m² room (15.20 x 4.75).1st floor:- 4 bedrooms- Shower room with wc²nd floor:- Attic converted into bedroom with a floor area of 86m² with shower room and wcBasement: Vaulted cellar converted into a wine cellar with exposed well and cover6 horse boxes and an old riding arena complete this fully fenced property set in 42a70ca of land. Miscellaneous: Heat pump boiler, solar panels in garden, land suitable for swimming pool, large terrace. Fees included at 3.64% payable by the purchaser. Price excluding fees €770,000. Energy class G, Climate class B. Excessive ...