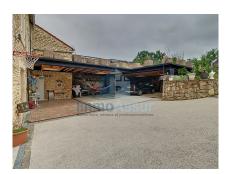

# **DESCRIPTION**

Charming farmhouse dating from 1860, fully renovated, close to the Belgian and Luxembourg borders. Comprising Ground floor: - Entrance hall- Fully equipped kitchen opening onto living room- Living room with peeling stove and access to the outside.- WC with washbasin- Laundry/boiler room and workshop with a total surface area of 63 m²- Garage /Grange (3.30 x 15.20 m): lower part. Upper part with staircase leading to an unfinished 72.20m² room (15.20 x 4.75).1st floor:- 4 bedrooms- Shower room with wc²nd floor:- Attic converted into bedroom with a floor area of 86m² with shower room and wcBasement: Vaulted cellar converted into a wine cellar with exposed well and cover6 horse boxes and an old riding arena complete this fully fenced property set in 42a70ca of land. Miscellaneous: Heat pump boiler, solar panels in garden, land suitable for swimming pool, large terrace. Fees included at 3.64% payable by the purchaser. Price excluding fees €770,000. Energy class G, Climate class B. Excessive ...