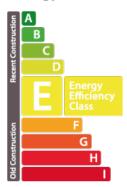

magnificent garden. Living room open onto the dining room, all over 33m2, a 6m2 study and a separate toilet with washbasin.- 2nd floorNight hall, three large bedrooms of 13m2, 17m2 and 16m2.Shower room with washbasin, WC.- 3rd floor50m2 unfinished attic space Adding to the convenience of this attractive house is a car parking space in front of the garage for one or two cars. The exterior of the house offers a serene, bucolic setting. A magnificent, large, fully fenced garden, wi...

### **CHARACTERISTICS**

Number of pieces : -Nb. chamber (s) : 3 Area : 240m<sup>2</sup> Nb. of bathrooms : -Equipped kitchen : Oui

✓ ImmoAssur

- ◎ 6, rue du X Septembre L-4320
- +352 661 294 446
- 🖂 info@immoassur.lu
- https://www.immoassur.lu/en/detail-882466





## **ENERGY PASS**

#### **Energy class**



**Thermal insulation class**