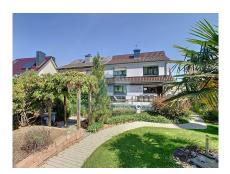

## DESCRIPTION

ImmoAssur offers you this magnificent house, built in 1968. Free on 3 sides and set on 5.9 ares of land with a total surface area of 240m2, of which 135m2 is habitable. Carefully maintained and modernized in recent years. It comprises-Ground floorLarge entrance hall leading to a 16m2 laundry/boiler room with exit to the garden, a large 33m2 room under the terrace which could be used as a sports room or other, and a large 33m2 garage.- 1st floor:Hall, separate 13m2 fitted kitchen opening onto a 35m2 terrace and magnificent garden. Living room open onto the dining room, all over 33m2, a 6m2 study and a separate toilet with washbasin.- 2nd floorNight hall, three large bedrooms of 13m2, 17m2 and 16m2.Shower room with washbasin, WC.- 3rd floor50m2 unfinished attic space Adding to the convenience of this attractive house is a car parking space in front of the garage for one or two cars. The exterior of the house offers a serene, bucolic setting. A magnificent, large, fully fenced garden, wi...