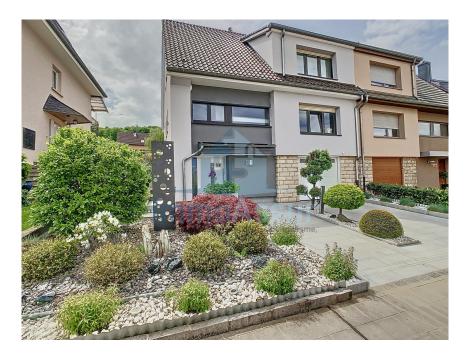

## DESCRIPTION

ImmoAssur offers you this magnificent house, built in 1968. Free on 3 sides and set on 5.9 ares of land with a total surface area of 240m2, of which 135m2 is habitable. Carefully maintained and modernized in recent years. It comprises-Ground floorLarge entrance hall leading to a 16m2 laundry/boiler room with exit to the garden, a large 33m2 room under the terrace which could be used as a sports room or other, and a large 33m2 garage.- 1st floor:Hall, separate 13m2 fitted kitchen opening onto a 35m2 terrace and magnificent garden. Living room open onto the dining room, all over 33m2, a 6m2 study and a separate toilet with washbasin.- 2nd floorNight hall, three large bedrooms of 13m2, 17m2 and 16m2.Shower room with washbasin, WC.- 3rd floor50m2 unfinished attic space Adding to the convenience of this attractive house is a car parking space in front of the garage for one or two cars. The exterior of the house offers a serene, bucolic setting. A magnificent, large, fully fenced garden, wi...