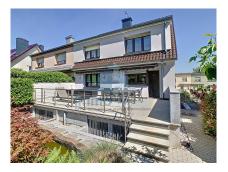

## DESCRIPTION

ImmoAssur offers you this magnificent house, built in 1968. Free on 3 sides and set on 5.9 ares of land with a total surface area of 240m2, of which 135m2 is habitable. Carefully maintained and modernized in recent years. It comprises-Ground floorLarge entrance hall leading to a 16m2 laundry/boiler room with exit to the garden, a large 33m2 room under the terrace which could be used as a sports room or other, and a large 33m2 garage.- 1st floor:Hall, separate 13m2 fitted kitchen opening onto a 35m2 terrace and magnificent garden. Living room open onto the dining room, all over 33m2, a 6m2 study and a separate toilet with washbasin.- 2nd floorNight hall, three large bedrooms of 13m2, 17m2 and 16m2.Shower room with washbasin, WC.- 3rd floor50m2 unfinished attic space Adding to the convenience of this attractive house is a car parking space in front of the garage for one or two cars. The exterior of the house offers a serene, bucolic setting. A magnificent, large, fully fenced garden, wi...